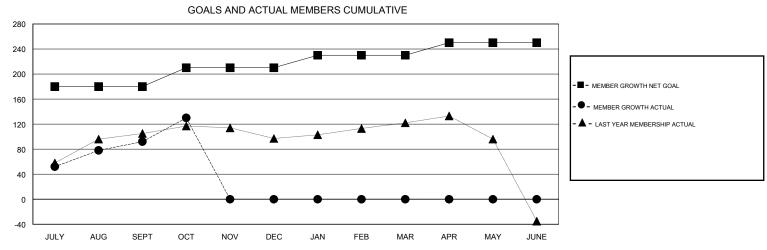

## District 308 A2

| DROPPED CLUBS: 0  DROPPED MEMBERS |         | 50 CLUBS OF 94 ADDED 1 OR MORE NEW MEMBERS | GENDER DISTRIE  MALE  FEMALE       | 3UTION<br>1,688 (63.24%)<br>981 (36.76%) |     |
|-----------------------------------|---------|--------------------------------------------|------------------------------------|------------------------------------------|-----|
| DECEASED                          | 1       | CLICK HERE FOR CUMULATIVE  MEMBERSHIP DATA | TOTAL FAMILY UNIT MEMBERS          |                                          | 339 |
| CLUB CANCELLED OTHER              | 0<br>39 |                                            | FAMILY MEMBERS PAYING HALF 18 DUES |                                          | 186 |
| TOTAL                             | 40      |                                            |                                    |                                          |     |