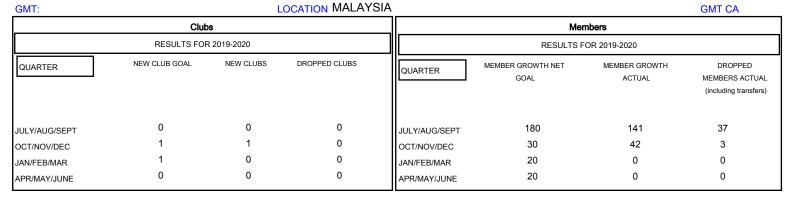

## District 308 A2

| DROPPED CLUBS: 0  DROPPED MEMBERS |         | 50 CLUBS OF 94 ADDED 1 OR MORE NEW MEMBERS | GENDER DISTRIE  MALE  FEMALE       | 3UTION<br>1,688 (63.24%)<br>981 (36.76%) |     |
|-----------------------------------|---------|--------------------------------------------|------------------------------------|------------------------------------------|-----|
| DECEASED                          | 1       | CLICK HERE FOR CUMULATIVE  MEMBERSHIP DATA | TOTAL FAMILY UNIT MEMBERS          |                                          | 339 |
| CLUB CANCELLED OTHER              | 0<br>39 |                                            | FAMILY MEMBERS PAYING HALF 18 DUES |                                          | 186 |
| TOTAL                             | 40      |                                            |                                    |                                          |     |