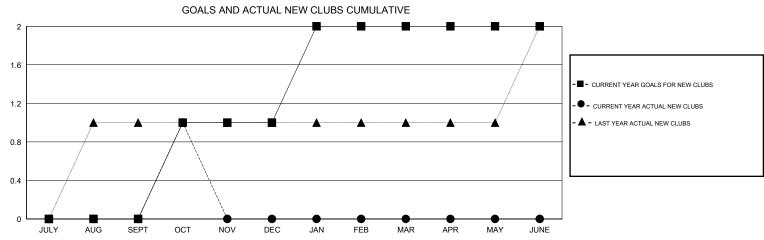

## District 308 A2

| DROPPED CLUBS: 0  DROPPED MEMBERS |         | 50 CLUBS OF 94 ADDED 1 OR MORE NEW MEMBERS | GENDER DISTRIE  MALE  FEMALE       | 3UTION<br>1,688 (63.24%)<br>981 (36.76%) |     |
|-----------------------------------|---------|--------------------------------------------|------------------------------------|------------------------------------------|-----|
| DECEASED                          | 1       | CLICK HERE FOR CUMULATIVE  MEMBERSHIP DATA | TOTAL FAMILY UNIT MEMBERS          |                                          | 339 |
| CLUB CANCELLED OTHER              | 0<br>39 |                                            | FAMILY MEMBERS PAYING HALF 18 DUES |                                          | 186 |
| TOTAL                             | 40      |                                            |                                    |                                          |     |